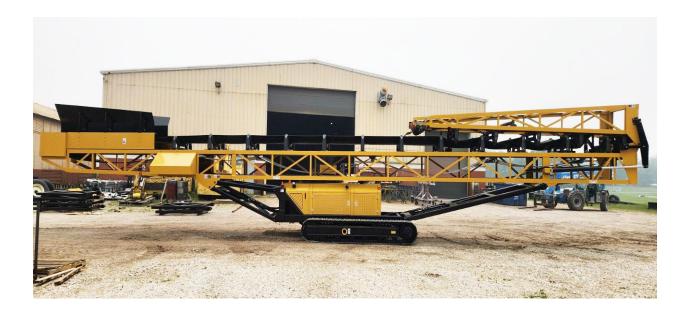

# 8042 Tracked Stacker

Take your material processing to new heights with the 8042T Tracked Stacking Conveyor. A full 80' (25m) in length with a 42" (1,067mm) wide belt and variable height adjustment, this stacker can handle all the product your Screen Machine crusher or screening plant can deliver!

#### Structure

- 30" (762mm) deep lattice frame
- 20' (6.10m) top fold head section
- Hydraulic power raise and lower