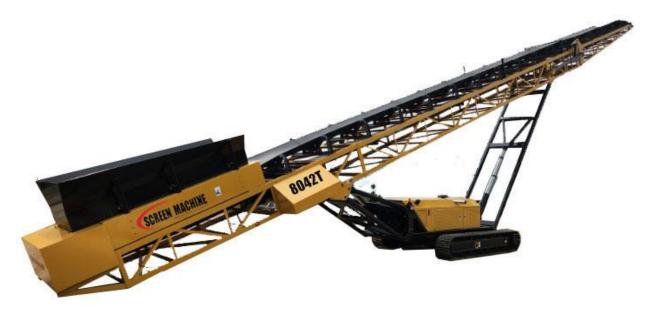

# 8042 Tracked Stacker

Take your material processing to new heights with the 8042T Tracked Stacking Conveyor. A full 80' (25m) in length with a 42" (1,067mm) wide belt and variable height adjustment, this stacker can handle all the product your Screen Machine crusher or screening plant can deliver!

### Conveyor

- 42" (1,067mm) wide belt
- 10" (254mm) smooth head pulley
- 15" (381mm) lagged drive pulley
- 4" (102mm) sealed for life troughing idlers
- 4" (102mm) sealed for life return idlers
- Wing type tail pulley
- Hydraulic drive

#### Structure

- 30" (762mm) deep lattice frame
- 20' (6.10m) top fold head section
- Hydraulic power raise and lower