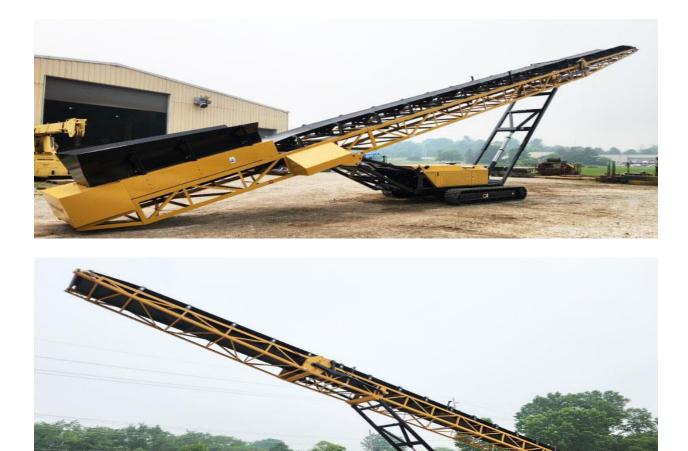

# 8042 Tracked Stacker

Take your material processing to new heights with the 8042T Tracked Stacking Conveyor. A full 80' (25m) in length with a 42" (1,067mm) wide belt and variable height adjustment, this stacker can handle all the product your Screen Machine crusher or screening plant can deliver!

#### Structure

- 30" (762mm) deep lattice frame
- 20' (6.10m) top fold head section
- Hydraulic power raise and lower